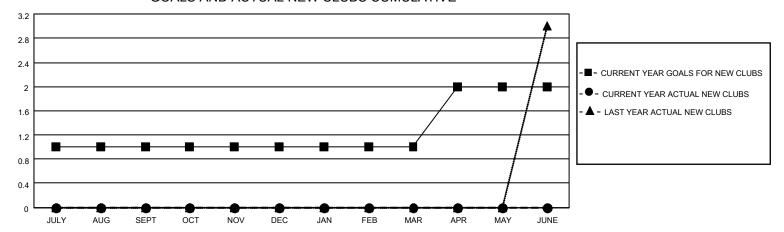

# MONTHLY MEMBERSHIP PROGRESS REPORT

## **LOCATION WISCONSIN**

## District 27 D1

| Clubs RESULTS FOR 2021-2022 |   |   |   | Members RESULTS FOR 2021-2022 |    |    |    |
|-----------------------------|---|---|---|-------------------------------|----|----|----|
|                             |   |   |   |                               |    |    |    |
| JULY/AUG/SEPT               | 1 | 0 | 0 | JULY/AUG/SEPT                 | 35 | 46 | 38 |
| OCT/NOV/DEC                 | 0 | 0 | 0 | OCT/NOV/DEC                   | 35 | 0  | 0  |
| JAN/FEB/MAR                 | 0 | 0 | 0 | JAN/FEB/MAR                   | 35 | 0  | 0  |
| APR/MAY/JUNE                | 1 | 0 | 0 | APR/MAY/JUNE                  | 35 | 0  | 0  |

#### GOALS AND ACTUAL NEW CLUBS CUMULATIVE



#### GOALS AND ACTUAL MEMBERS CUMULATIVE



| DROPPED CLUBS: 0 |    | 20 CLUBS OF 61 ADDED 1 OR<br>MORE NEW MEMBERS | GENDER DISTRIBUTION             |                                |  |
|------------------|----|-----------------------------------------------|---------------------------------|--------------------------------|--|
|                  |    | MORE NEW MEMBERS                              | MALE<br>FEMALE                  | 1,473 (68.42%)<br>680 (31.58%) |  |
| DROPPED MEMBERS  |    |                                               | NON BINARY PREFER NOT TO ANSWER | 0 (0.00%)<br>0 (0.00%)         |  |
| DECEASED         | 6  |                                               | THE ERMOTTO ANOWER              | 0 (0.0070)                     |  |
| CLUB CANCELLED   | 0  | CLICK HE