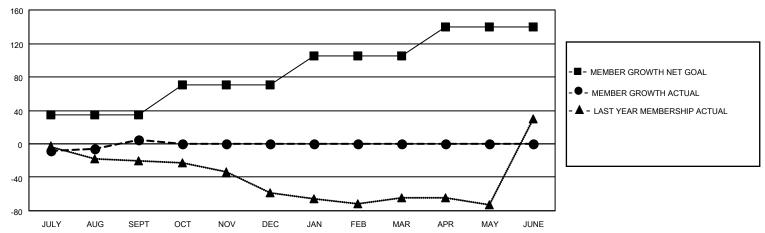

#### GOALS AND ACTUAL MEMBERS CUMULATIVE

| DROPPED CLUBS: 0 |    | 20 CLUBS OF 61 ADDED 1 OR<br>MORE NEW MEMBERS | GENDER DISTRIBUTION             |                                |  |
|------------------|----|-----------------------------------------------|---------------------------------|--------------------------------|--|
|                  |    | MORE NEW MEMBERS                              | MALE<br>FEMALE                  | 1,473 (68.42%)<br>680 (31.58%) |  |
| DROPPED MEMBERS  |    |                                               | NON BINARY PREFER NOT TO ANSWER | 0 (0.00%)<br>0 (0.00%)         |  |
| DECEASED         | 6  |                                               | THE ERMOTTO ANOWER              | 0 (0.0070)                     |  |
| CLUB CANCELLED   | 0  | CLICK HERE FOR CUMULATIVE                     | TOTAL FAMILY UNIT MEMBERS       | 3 478                          |  |
| OTHER            | 32 | MEMBERSHIP DATA                               |                                 |                                |  |
| TOTAL            | 38 |                                               | FAMILY MEMBERS PAYING HAI       | LF DUES 241                    |  |